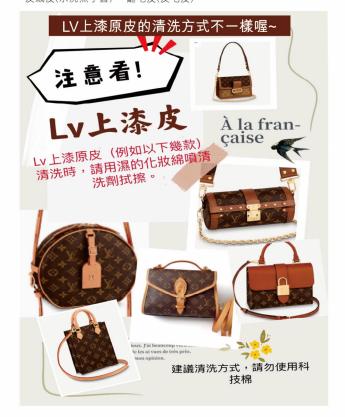

# 專業LV苯染皮清潔保養專利

小羊皮 荔枝皮 漆皮 各種皮類及緹花布 等其他布料...名牌包專用

台北店 / 02-2711-8693 / 台北市大安區大安路51巷8號1樓

板橋店 / 02-8275-2868 / 新北市板橋區府中路56號1樓

桃園店 / 03-3020986 / 桃園市桃園區中埔一街11號1樓

台南店 / 06-222-0112 / 台南市中西區公園路59號1樓

高雄店 / 07-556-6020 / 高雄市左營區裕誠路376號1樓

# 使用方式

■ LV苯染皮(變色皮):

杯蓋1/3水量噴3~5下清洗劑,搭配科技棉順向刷洗至整面皮革,在以清水濕布擦過,等乾後再搭配光感膜保護才避免髒污.

■ 牛皮,小羊皮,漆亮皮等皮革:

以微乾濕布或化妝棉噴取少量清洗劑,擦拭髒污處再逐步擦拭 至整面皮革,清潔完成後再搭配光感膜,皮革乳保養效果更佳 • 布料:

■ 作科

杯蓋1/3水量噴3-5下清洗劑,軟毛牙刷輕刷髒污處再逐步至整面 ,在以清水濕布擦過,針對較頑固污清處,請重覆以上步驟